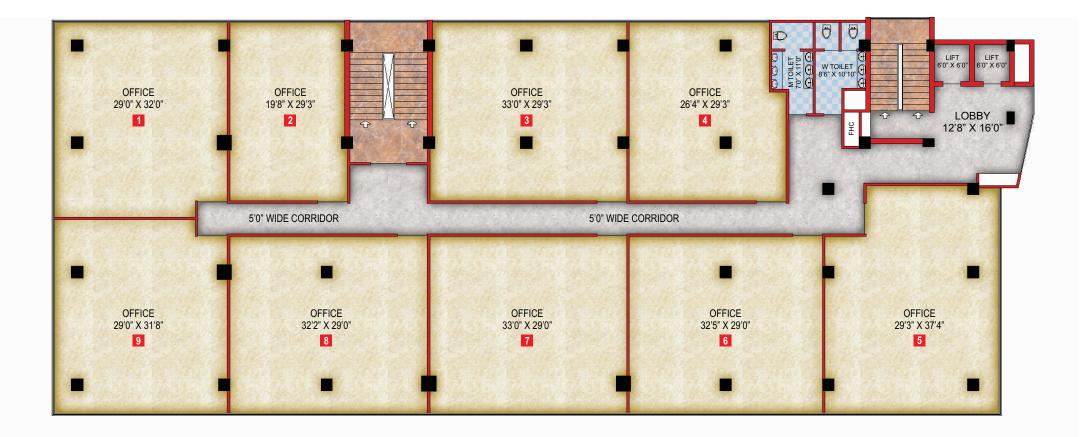

#### What's in store

Retail facilities available • Anchor stores • Department and mini-anchor stores • Vanilla stores • Kiosks

the Shopping experience

MERIDIAN MALL PATNA'S FIRST LIFE STYLE MALL

FIRST, SECOND & THIRD FLOOR