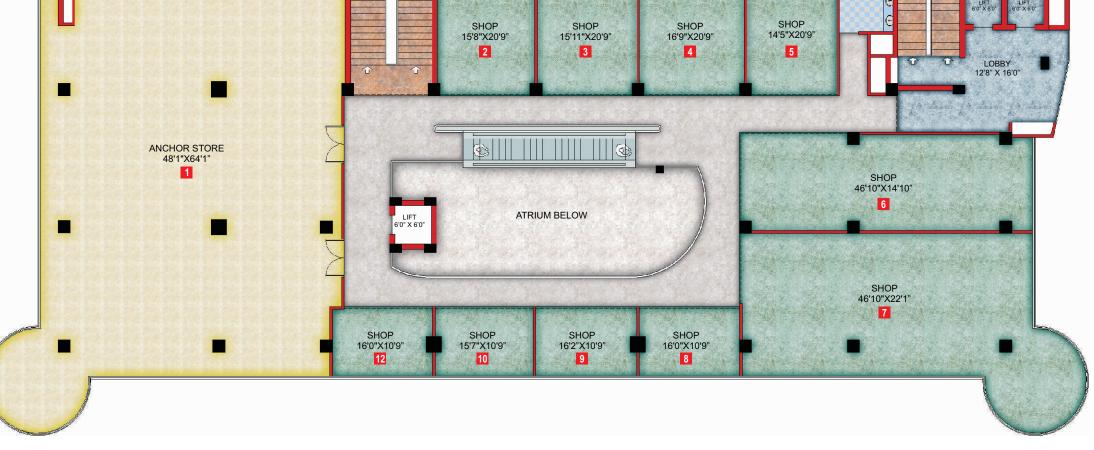

the gate way to New world

**GROUND FLOOR** 

N

#### What's in store

Retail facilities available • Anchor stores • Department and mini-anchor stores • Vanilla stores • Kiosks

the Shopping experience

MERIDIAN MALL PATNA'S FIRST LIFE STYLE MALL

FIRST, SECOND & THIRD FLOOR