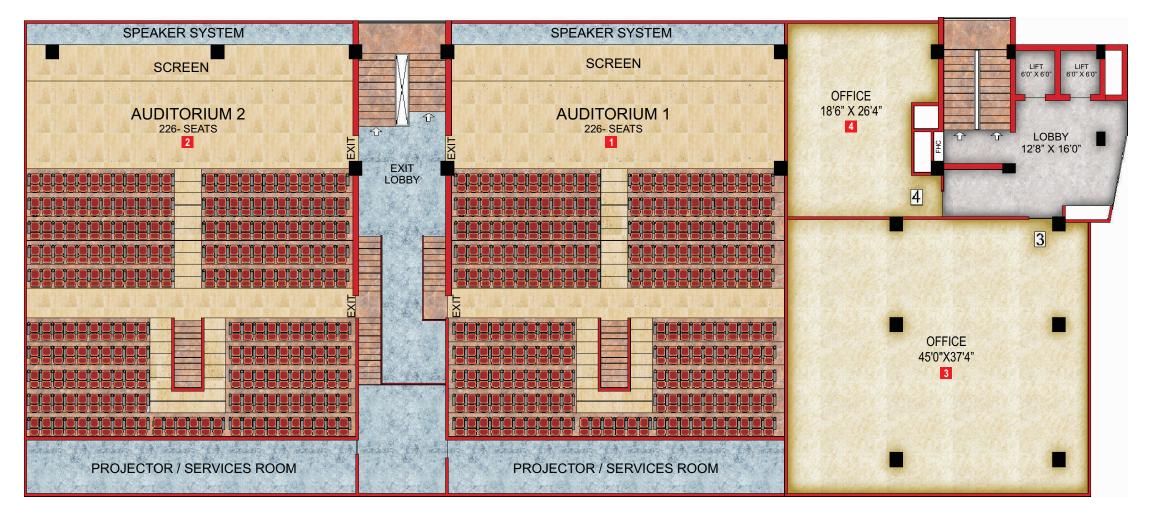

#### Two screen Multiplex Plays drama, action, thriller...

The entertainment facilities at Meridian Mall will translate into a constant flow of people...who will come to the mall for a movie, a show or an event, and also to shop or dine at Meridian in the course of their visit. Events, entertainment and the multiplex

PATNA'S FIRST LIFE STYLE MALL

- Amphitheater, located at the plaza level. Will seat up to 250 people.
- Event space at ground floor lobby area
- Children's gaming area
- 2-screen multiplex with combined capacity of around 500 seats