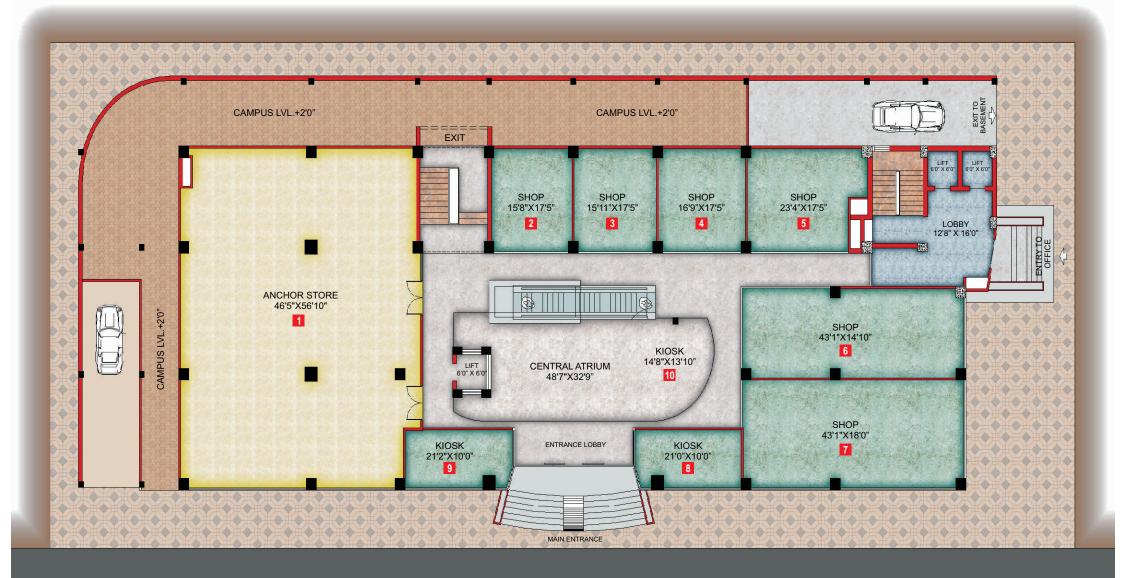

the gate way to New world

**GROUND FLOOR** 

N

#### What's in store

Retail facilities available • Anchor stores • Department and mini-anchor stores • Vanilla stores • Kiosks

the Shopping experience

MERIDIAN MALL PATNA'S FIRST LIFE STYLE MALL

FIRST, SECOND & THIRD FLOOR