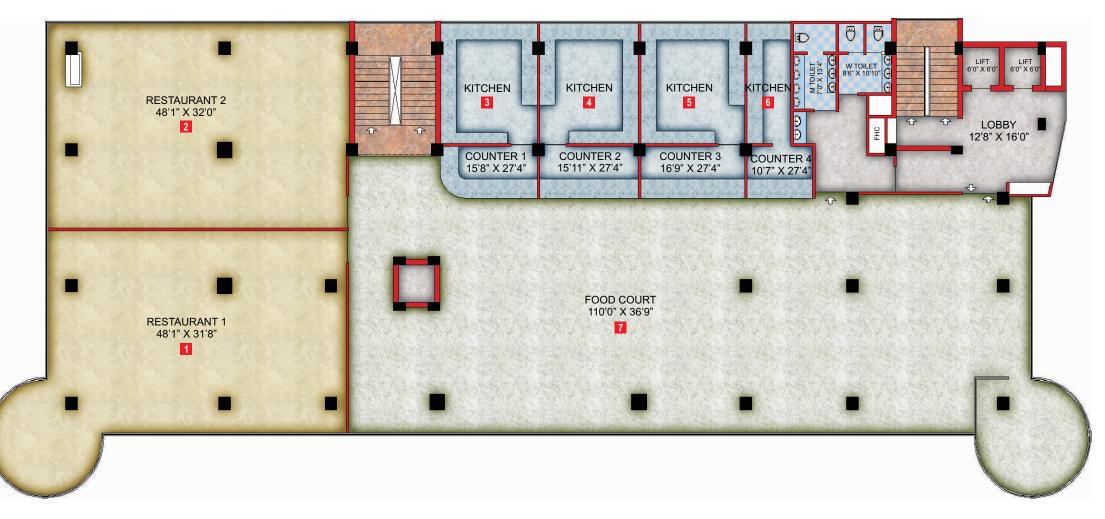

# the Fine dining sense

#### From fast food to fine dining

Meridian Mall's food court, restaurants and café will offer variety: in cuisines, style of outlets and types of service. The panoramic view of the city are expected to be a special attraction.
Large multi-cuisine food court with up to 6 counters. Will feature indoor and outdoor seating for approximately 125 people
Up to 2 specialty restaurants